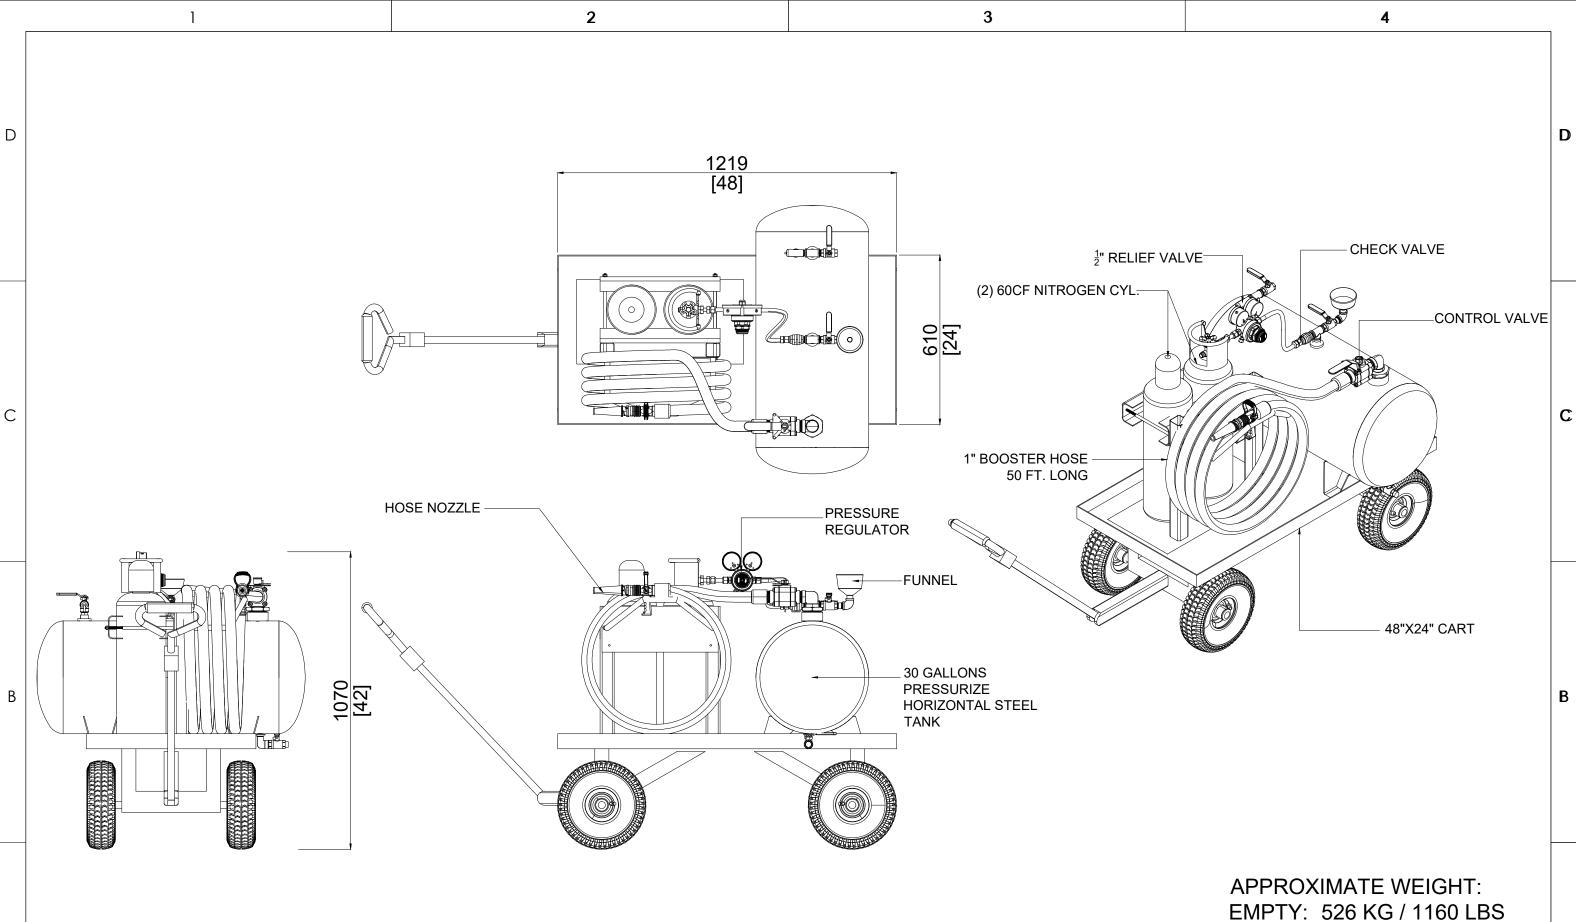

| APPROXIMATE WEIGHT:<br>EMPTY: 526 KG / 1160 LBS<br>FULL: 639.5 KG / 1410 LBS                                      |            |               |            |                         |      |              |        |   |
|-------------------------------------------------------------------------------------------------------------------|------------|---------------|------------|-------------------------|------|--------------|--------|---|
| <b>ACAF SYSTEMS, Inc.</b><br><b>4 GRAFTON STREET, COVENTRY RI, 02816</b><br>Tel. (401)828-9787 Fax. (401)828-9788 |            |               |            | BOSS 30<br>WHEELED TYP. |      |              |        | Α |
| DRAWN BY                                                                                                          | /DATE      | DESIGNED BY   | /DATE      |                         |      |              |        |   |
| LER                                                                                                               | /6/12/2020 | DBM           | /6/12/2020 | SCALE:                  | NTO  | DRAWING NO.: | C.A.D. |   |
| СНК.                                                                                                              | DATE_      | REVISION DATE | /          |                         | NTS  |              | REV.   |   |
|                                                                                                                   |            |               |            | SHEET:<br>1             | OF 1 | KD4064       | 0      |   |
| 3                                                                                                                 | }          |               |            | ·                       |      | 4            |        |   |