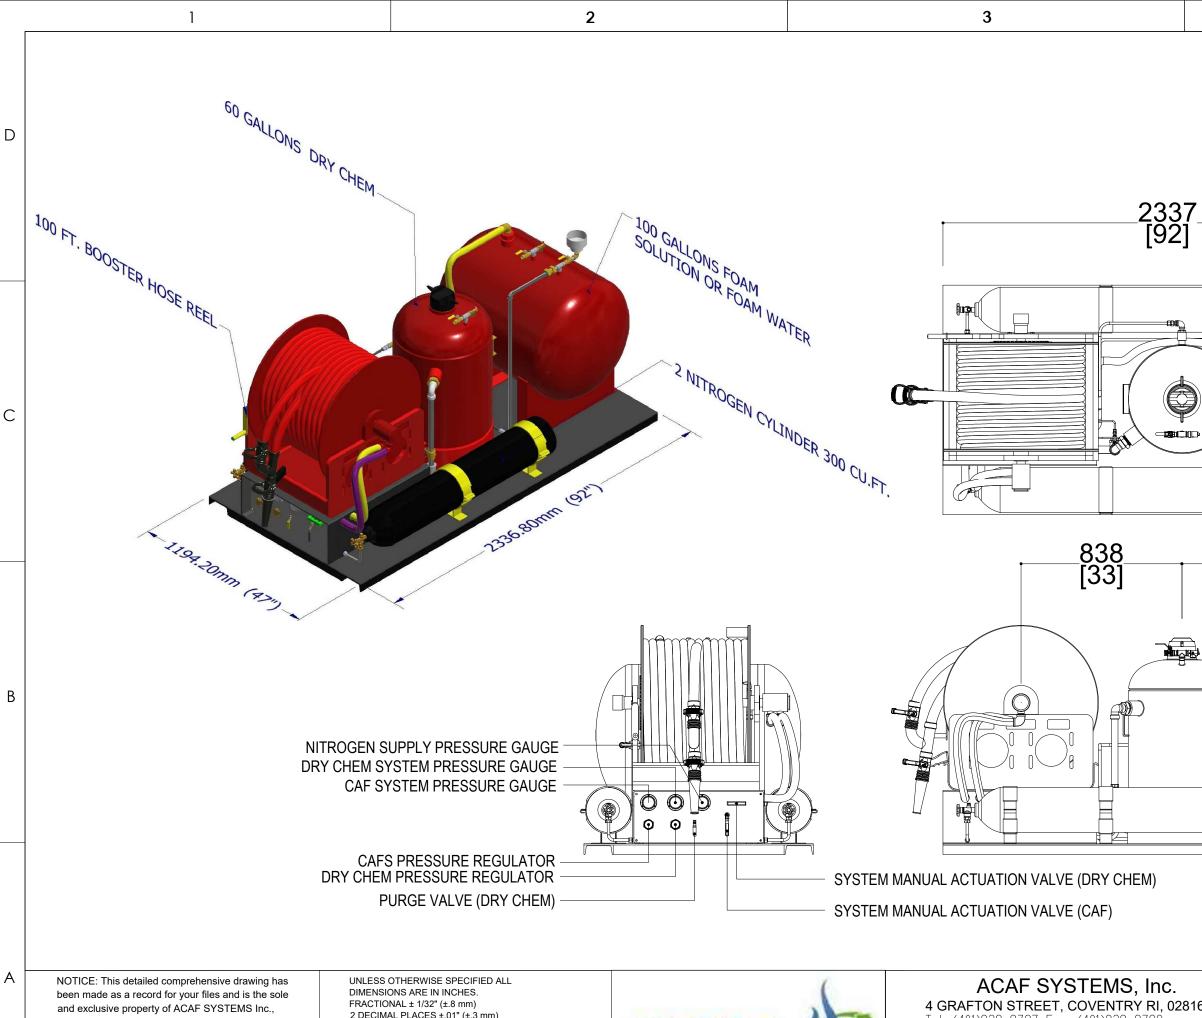

| 3                                                                                                                            | 4                                                                               |   |
|------------------------------------------------------------------------------------------------------------------------------|---------------------------------------------------------------------------------|---|
| 2337<br>[92]                                                                                                                 |                                                                                 | D |
|                                                                                                                              |                                                                                 | С |
| <u> </u>                                                                                                                     | 12381<br>28] [15]                                                               |   |
|                                                                                                                              |                                                                                 | В |
| ACAF SYSTEMS, Inc.                                                                                                           | SYSTEM WEIGHT<br>EMPTY: 1089 Lbs. / 493.96 Kg.<br>FULL: 2423.5 Lbs. / 1099.3 Kg | Α |
| 4 GRAFTON STREET, COVENTRY RI, 02816   Tel. (401)828-9787 Fax. (401)828-9788   DRAWN BY Date   LER 05/05/2018 DBM 05/05/2018 | SKID                                                                            |   |
|                                                                                                                              | SHEET: 1 OF 1 KD4070 REV.                                                       |   |
| 3                                                                                                                            | 4                                                                               |   |